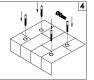

## **INSTALLATION INSTRUCTIONS:**

Electrical products can cause death, injury, or damage to property. Installation of this product must be carried out by a qualified electrician.

- Ensure mains supply is switched off.
- Insert masonry plugs into mounting surface.
- Fit mounting bracket onto mounting surface with self-tapping screws.
- Connect main supply wires to terminal block making sure all connections are tight.
- Fit ceiling cup onto mounting bracket with screws.
- Reconnect power.