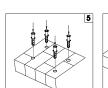

## **INSTALLATION INSTRUCTIONS:**

Electrical products can cause death, injury, or damage to property. Installation of this product must be carried out by a qualified electrician.

- Ensure mains supply is switched off.
- Insert masonry plugs into mounting surface.
- Fit mounting bracket onto mounting surface with self-tapping screws.
- Connect main supply wires to terminal block making sure all connections are tight.
- Fit ceiling cup onto mounting bracket with screws.
- Reconnect power.