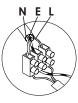

#### WARNING:

This fitting must be earthed.

(]0,5m

**IP54** 

#### Connecting the Terminal Block

Connect main supply (brown - live, blue - neutral, green/yellow - earth) into terminal block making sure all connections are tight.