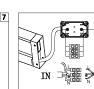

## **INSTALLATION INSTRUCTIONS:**

Electrical products can cause death, injury, or damage to property. Installation of this product must be carried out by a qualified electrician.

- Ensure mains supply is switched off.
- Insert masonry plugs into mounting surface.
- Fit mounting bracket onto mounting surface with self-tapping screws.
- Connect main supply wires to terminal block making sure all connections are tight.
- Fit ceiling cup onto mounting bracket with screws.
- Reconnect power.

#### Connecting the Terminal Block

Connect main supply (brown - live, blue - neutral, green/yellow - earth) into terminal block making sure all connections are tight.