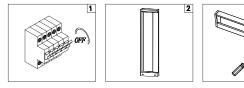

## **INSTALLATION INSTRUCTIONS:**

Electrical products can cause death, injury, or damage to property. Installation of this product must be carried out by a qualified electrician.

- Ensure mains supply is switched off.
- Insert masonry plugs into mounting surface.
- Fit mounting bracket onto mounting surface with self-tapping screws.
- Connect main supply wires to terminal block making sure all connections are tight.
- Fit ceiling cup onto mounting bracket with screws.
- Reconnect power.

#### Connecting the Terminal Block

Connect main supply (brown - live, blue - neutral, green/yellow - earth) into terminal block making sure all connections are tight.