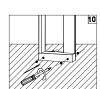

## **INSTALLATION INSTRUCTIONS:**

Electrical products can cause death, injury, or damage to property. Installation of this product must be carried out by a qualified electrician.

- Ensure mains supply is switched off.
- Insert masonry plugs into mounting surface.
- Fit mounting bracket onto mounting surface with self-tapping screws.
- Connect main supply wires to terminal block making sure all connections are tight.
- Fit ceiling cup onto mounting bracket with screws.
- Reconnect power.