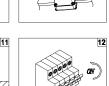

## **INSTALLATION INSTRUCTIONS:**

Electrical products can cause death, injury, or damage to property. Installation of this product must be carried out by a qualified electrician.

- Ensure mains supply is switched off.
- Insert masonry plugs into mounting surface.
- Fit mounting bracket onto mounting surface with self-tapping screws.
- Connect main supply wires to terminal block making sure all connections are tight.
- Fit ceiling cup onto mounting bracket with screws.
- Reconnect power.